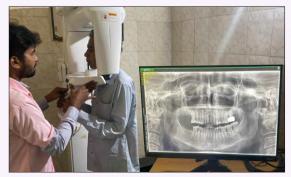

#### Similarly, we have added advanced diagnostic tools, machineries like :-

- OPG machine with financial support from Nagar Chashmaghar Group in Memory of Shri Jayantibhai A.Patel.
- High Tech machines in our laboratory, latest sonography machine with facility of vascular doppler, breast-elastography, &fibro scan of liver etc.