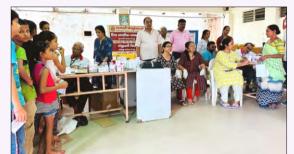

#### Rural health care camps:-

As the health infrastructure and availability of medical services in Government Health Setup has improved remarkably we have reduced coverage of certain villages where this is available and contained our services to 150 villages. Daily Six villages are being covered by our medical team in 28-day cycle prescheduled program. Dental and ophthalmic van continued working on every Sunday to organise average 50 camps each by both vans every year. Our tele medicine van donated by Wagh Bakari Foundation Equipped with online ECG facility and mobile pathology laboratory operates in route by route in all 150 villages every 3 month. Please Find below Rural Health Care camp data

Mukesh Patel at medicine counter Kanubhai Belani at Medical Camp

Darabhai and Rajaniben at Rural Medical Camp