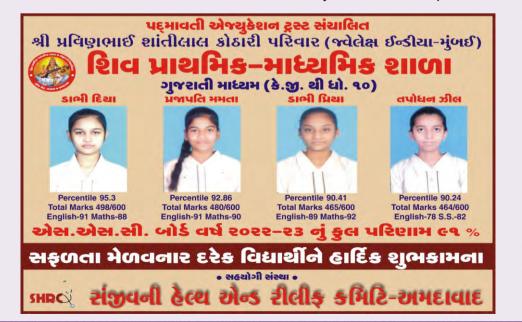

Ever since 2017 std. 10 SSC Board result of our school has always been between 85-90%. This year all four toppers of our school have been girls, which is again a mile stone in our mission to educable girls.

#### In following tables pl find student details, including Free ship & Scholarship:-

We have Higher Education Scholarship programme where our school student who are studying further starting with 11th std, are provided 80% fees to help them economically for any higher study.