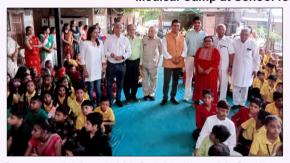

Medical Camp at School for Students & their Families

Guests at 15 Aug. 2023 Celebration with Students

Rangoli Competition at School

**Smart Board donor at School** 

Janmastami Celebration

Tusharbhai and Ritaben Patel distributing spectacles to students

# **Annual Report: 2022-23**

Various festivals are being celebrated in school providing knowledge about our cultural, spiritual values like, Rakshabandhan, Janmastmi, Diwali, Christmas, Kite Flying, Republic Day and Independence Day. On 15th August 2023 we had Shri Paras Desai Director of Wagh Bakri Company as chief Guest and Shri Dr Pankaj M Shah-renowned Oncologist and president of Sadvichar Parivar as Guest of Honour. Our Other Dignitaries were from field of Art like Drama, Gujarati Films and Writer and Producer of Films Shri Ramesh Karolkar and Smt Dhruvika Katchwala.